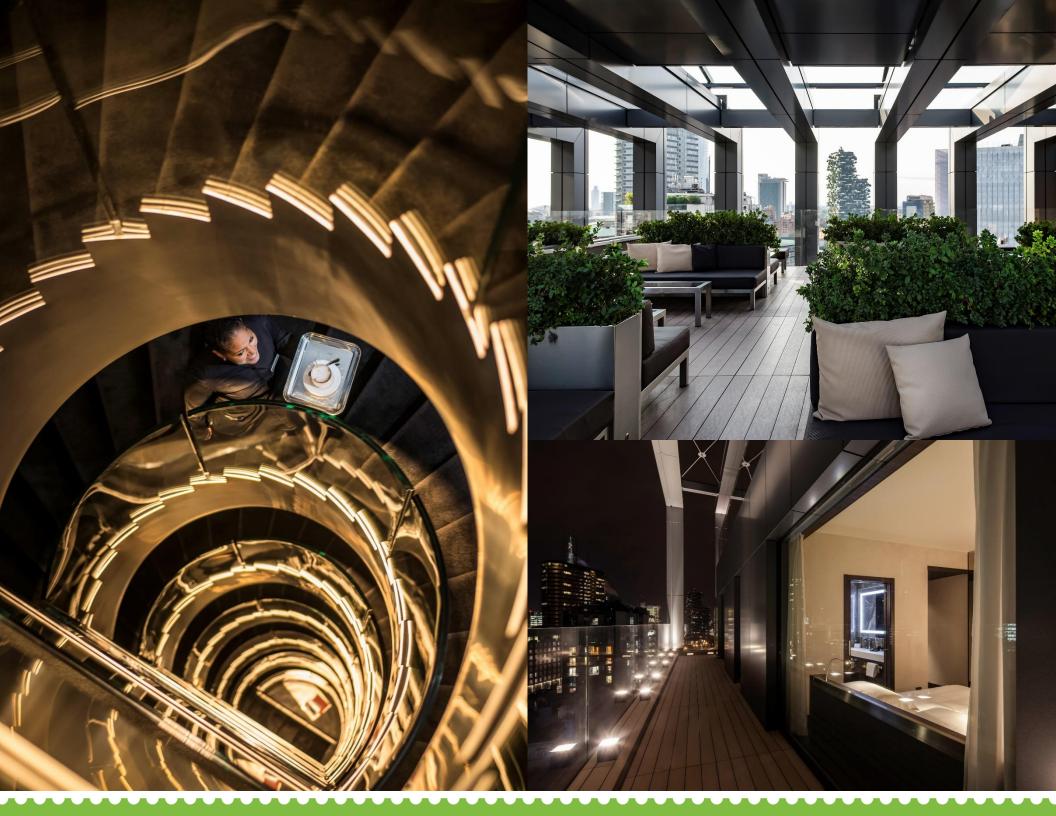

#### **MEETING & EVENTS**

Hyatt Centric Milan Centrale offers solutions for informal events. The spectacular Rooftop and the terrace of Cumi have been touted as exceptional locations for private parties, events, galas, birthdays and anniversaries.

Our qualified meeting specialist will assist you at any time with personalized services specifically tailored to the event organizers' preferences.

The latest audio and video messaging equipment is available at the Business Centre. The 250-square-metre modular rooms with a maximum capacity of 120 pax with theatre-style seating is lit by natural light and has impeccable food & beverage service to guarantee the success of any event, from work meetings to international events.