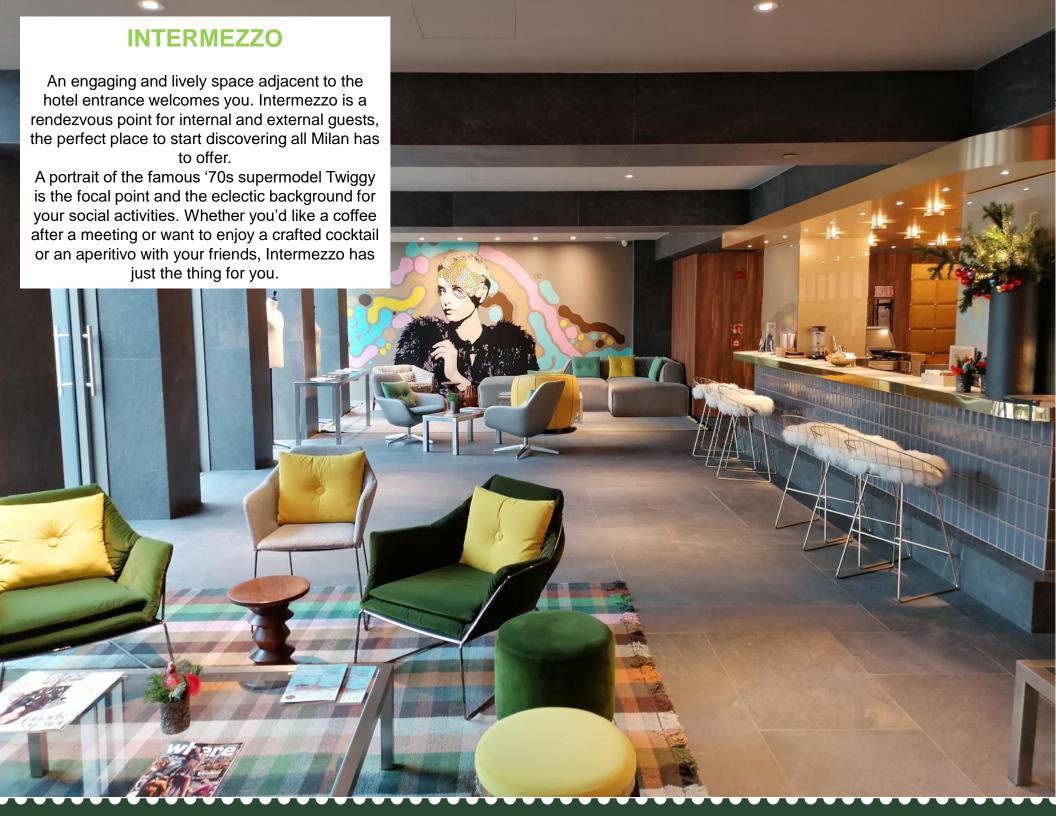

#### **CUMI**

Located on the 4th floor of Hyatt
Centric Milan Centrale,
Cumi is a two-room restaurant and
seasonal
terrace with a refined soul.
Enjoy a culinary experience
featuring regional cuisine
Interpreted in a modern and colorful
way.

Colorful, like
the environment around you, the
dishes are inspired and polished for
an experience that not only pleases
the palate but all of your
senses.

The areas of the restaurant, including the terrace on the 4th floor, can also be booked for private events.