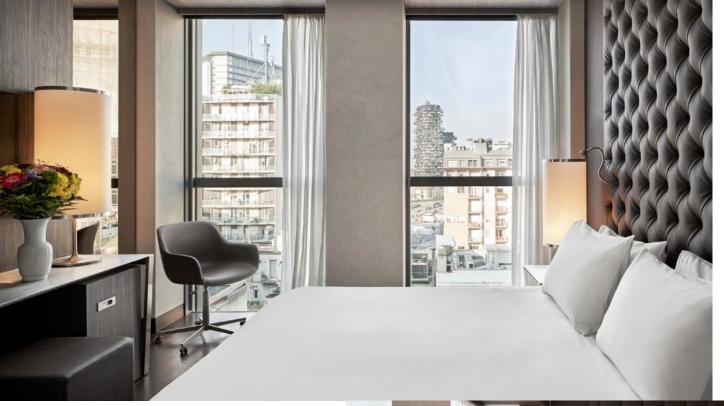

#### **King Bed City View**

Relax in our 23-square-metre (247-square-foot) guestroom furnished with a warm parquet floor, a king-size bed and a spacious bathroom with a large walk-in shower. Enjoy a fine city view of the Financial District or Bosco Verticale, which has been named the best skyscraper in the world.