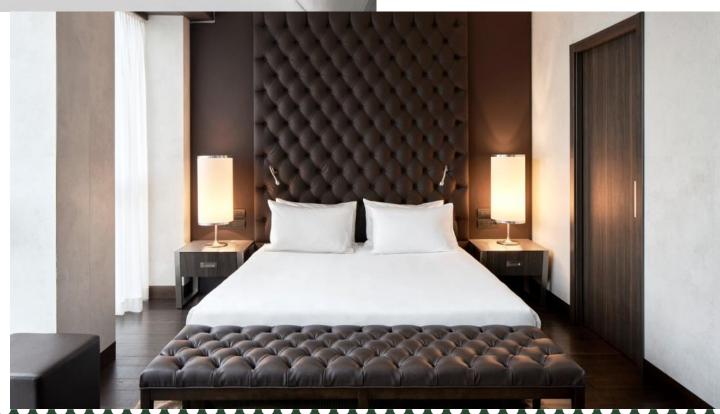

#### 1 King Bed

Relax in our 23-square-metre (247-square-foot) bedroom furnished with a warm parquet floor, a king-size bed and a spacious bathroom with a large walkin shower. It is also equipped with a kettle.

#### **King Bed Deluxe**

Relax in our 28-squaremetre (301-square-foot) guestroom furnished with a bright relaxation corner and equipped with a kettle. It has a spacious bathroom, a welcoming king-size bed and a workspace with a desk.