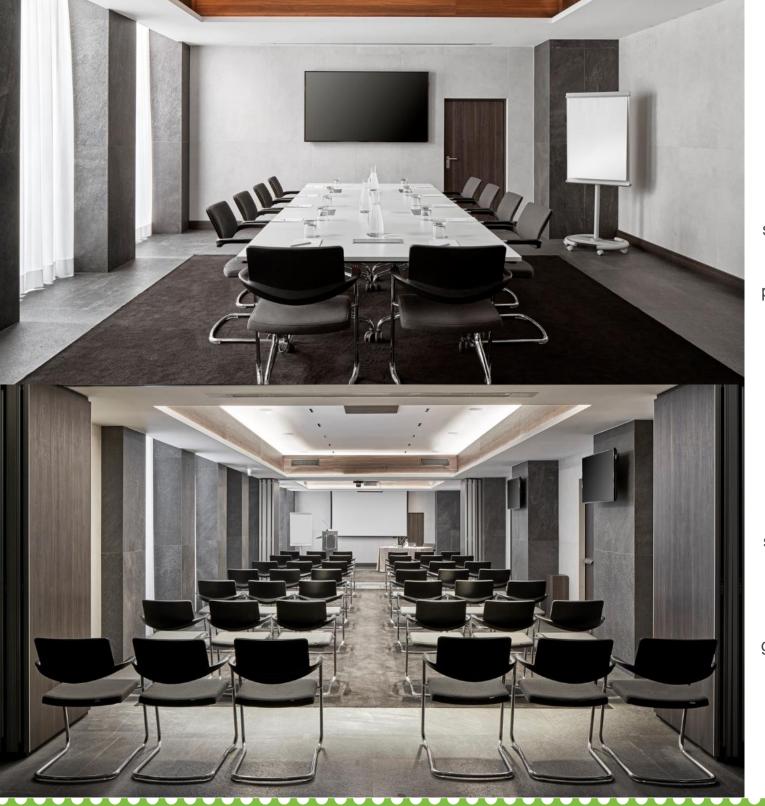

#### **MEETING & EVENTS**

Hyatt Centric Milan Centrale offers solutions for informal events. The spectacular Rooftop and the terrace of Cumi have been touted as exceptional locations for private parties, events, galas, birthdays and anniversaries.

Our qualified meeting specialist will assist you at any time with personalized services specifically tailored to the event organizers' preferences.

The latest audio and video messaging equipment is available at the Business Centre. The 250-square-metre modular rooms with a maximum capacity of 120 pax with theatre-style seating is lit by natural light and has impeccable food & beverage service to guarantee the success of any event, from work meetings to international events.