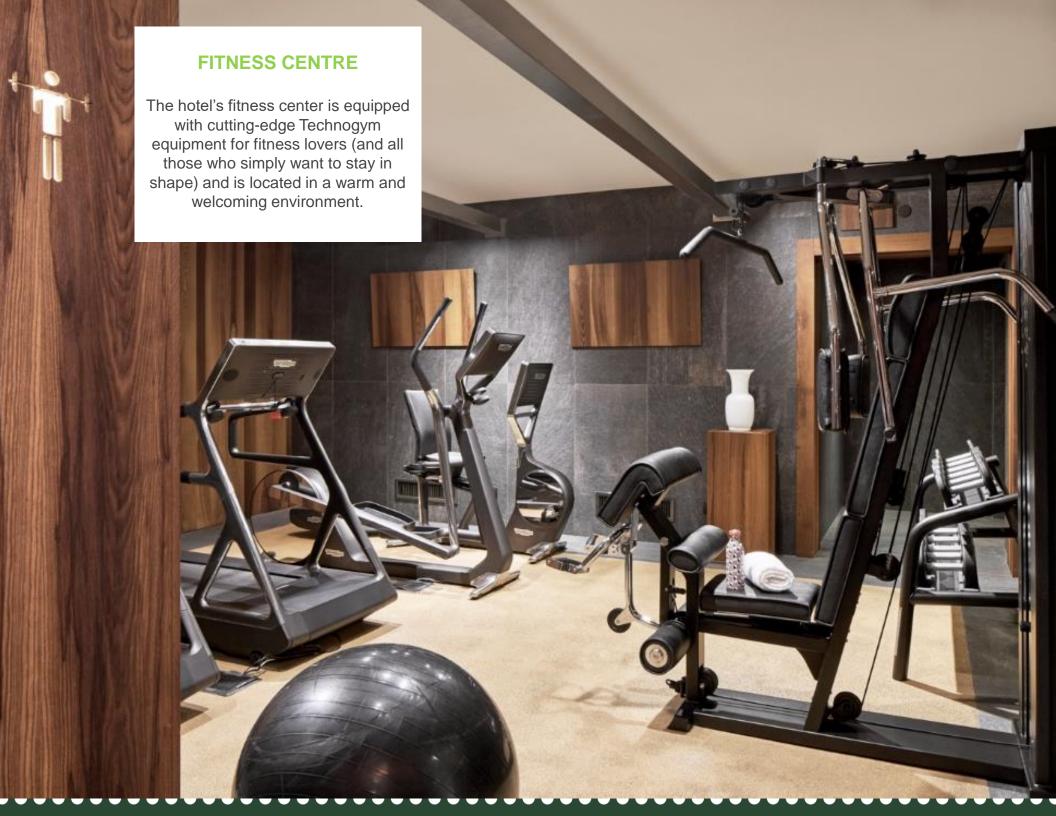

#### **GREEN BEAT**

Hyatt Centric Milan Centrale has obtained the prestigious LEED Gold certification for its sustainability-oriented approach, which saves energy and water as well as reduces CO2 emissions. Its improved ecological quality are the weapons needed for a green future.

What does our Green Beat consist of? We guarantee the sustainability of our structure and the health of the air you breathe; the wood that surrounds you comes from certified and controlled forests, none of the materials used generate organic gases and the heating and airconditioning systems are managed to ensure maximum technical comfort.