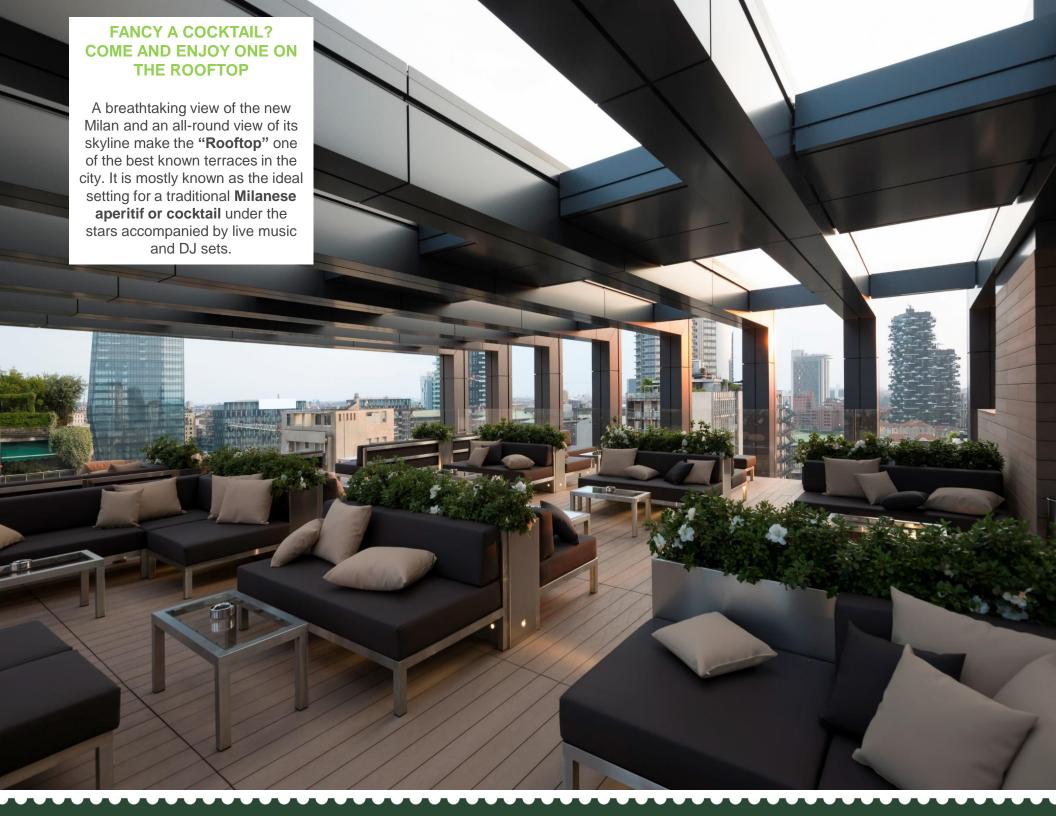

#### **MEETING & EVENTS**

Hyatt Centric Milan Centrale offers solutions for informal events. The spectacular Rooftop and the terrace of Cumi have been touted as exceptional locations for private parties, events, galas, birthdays and anniversaries.