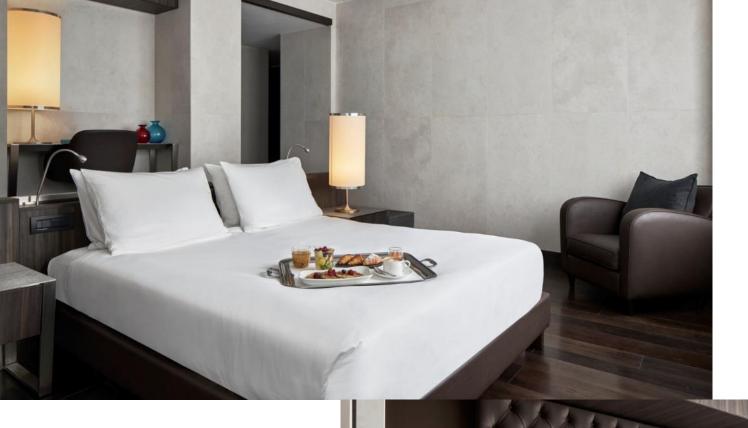

#### 1 King Bed

Relax in our 23-square-metre (247-square-foot) bedroom furnished with a warm parquet floor, a king-size bed and a spacious bathroom with a large walkin shower. It is also equipped with a kettle.