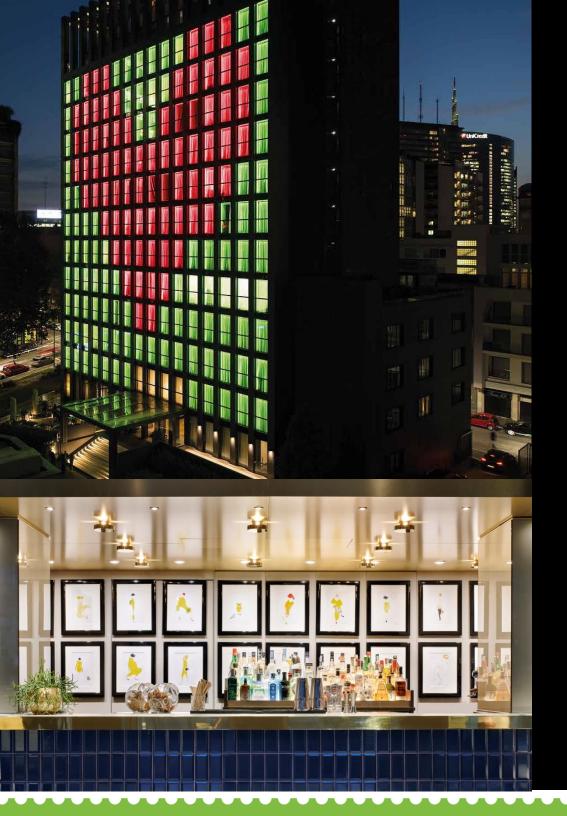

## BUSINESS AND WELLNESS, IN MILAN FROM ABOVE

Hyatt Centric Milan Centrale is located where the engineer Giovanni Battista Pirelli founded the global tire giant Pirelli & C. in 1872. From this place, the hotel inherited its predecessor's innovative spirit, which is evident from its contemporary and ultra-technological design.

## YOU'RE HOMEBASED WHEN EXPLORING MILAN.

In the heart of the new Milan, **Hyatt Centric Milan Centrale** offers an unexpected and unusual view of the city. From its terraces, guests can experience Milan from above, in a location that merges business and entertainment, with a typical Milanese touch.

#### **CUMI**

Located on the 4th floor of Hyatt
Centric Milan Centrale,
Cumi is a two-room restaurant and
seasonal
terrace with a refined soul.
Enjoy a culinary experience
featuring regional cuisine
Interpreted in a modern and colorful
way.

Colorful, like
the environment around you, the
dishes are inspired and polished for
an experience that not only pleases
the palate but all of your
senses.

The areas of the restaurant, including the terrace on the 4th floor, can also be booked for private events.