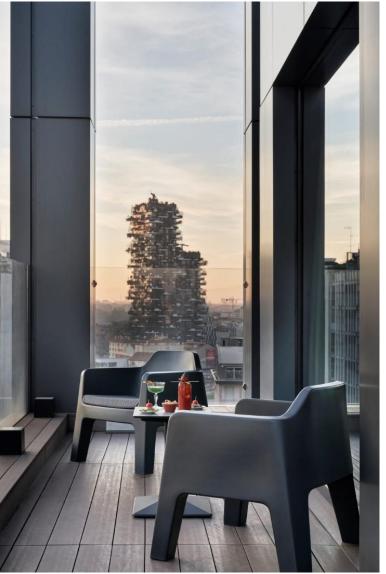

## YOU'RE HOMEBASED WHEN EXPLORING MILAN.

In the heart of the new Milan, **Hyatt Centric Milan Centrale** offers an unexpected and unusual view of the city. From its terraces, guests can experience Milan from above, in a location that merges business and entertainment, with a typical Milanese touch.

#### **Terrace Suite**

Discover this 34-squaremetre (365-square-foot) suite furnished with a spacious relaxation area that includes a Nespresso coffee machine, a king-size bed and a spacious bathroom with a large walk-in shower and a mirror TV. It also has an amazing private terrace.

#### **Skyline Suite**

Discover this suite with its large private terrace from which you can admire the city. The 42-square-metre (452-square -foot) space includes a Nespresso coffee machine, two bathrooms (one with a **mirror TV**) and a living area. It is an ideal choice for those in search of a luxurious stay.