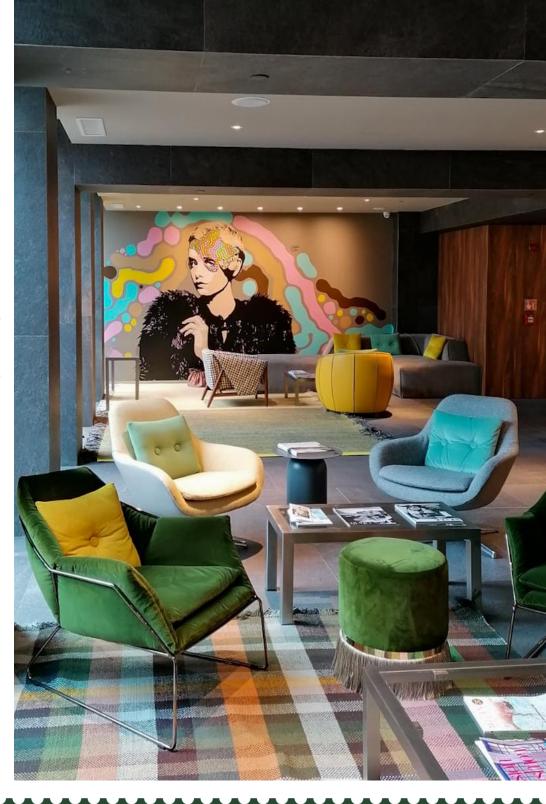

e most important streets of fashion and history.

Those who love the glamorous nightlife can find the most popular clubs and pubs of the city in the nearby streets of Corso Como and Corso Garibaldi.

## YOU'RE HOMEBASED WHEN EXPLORING MILAN.

In the heart of the new Milan, **Hyatt Centric Milan Centrale** offers an unexpected and unusual view of the city. From its terraces, guests can experience Milan from above, in a location that merges business and entertainment, with a typical Milanese touch.

There are 141 guestrooms including two Deluxe Suites, five
Premium Suites, five King Suites, four Terrace Suites and one
Skyline Suite. Each guestroom and suite is stylishly decorated and
features custom-designed furniture, wooden parquet flooring,
complimentary wireless internet and much more.





#### 1 King Bed

Relax in our 23-square-metre (247-square-foot) bedroom furnished with a warm parquet floor, a king-size bed and a spacious bathroom with a large walkin shower. It is also equipped with a kettle.

#### 2 Twin Beds

Relax in our 23-square-metre (247-square-foot) bedroom furnished with a warm parquet floor, two single beds and a spacious bathroom with a large walk-in shower. It is also equipped with a kettle.





#### **King Bed City View**

Relax in our 23-square-metre (247-square-foot) guestroom furnished with a warm parquet floor, a king-size bed and a spacious bathroom with a large walk-in shower. Enjoy a fine city view of the Financial District or Bosco Verticale, which has been named the best skyscraper in the world.

#### **King Bed Deluxe**

Relax in our 28-squar