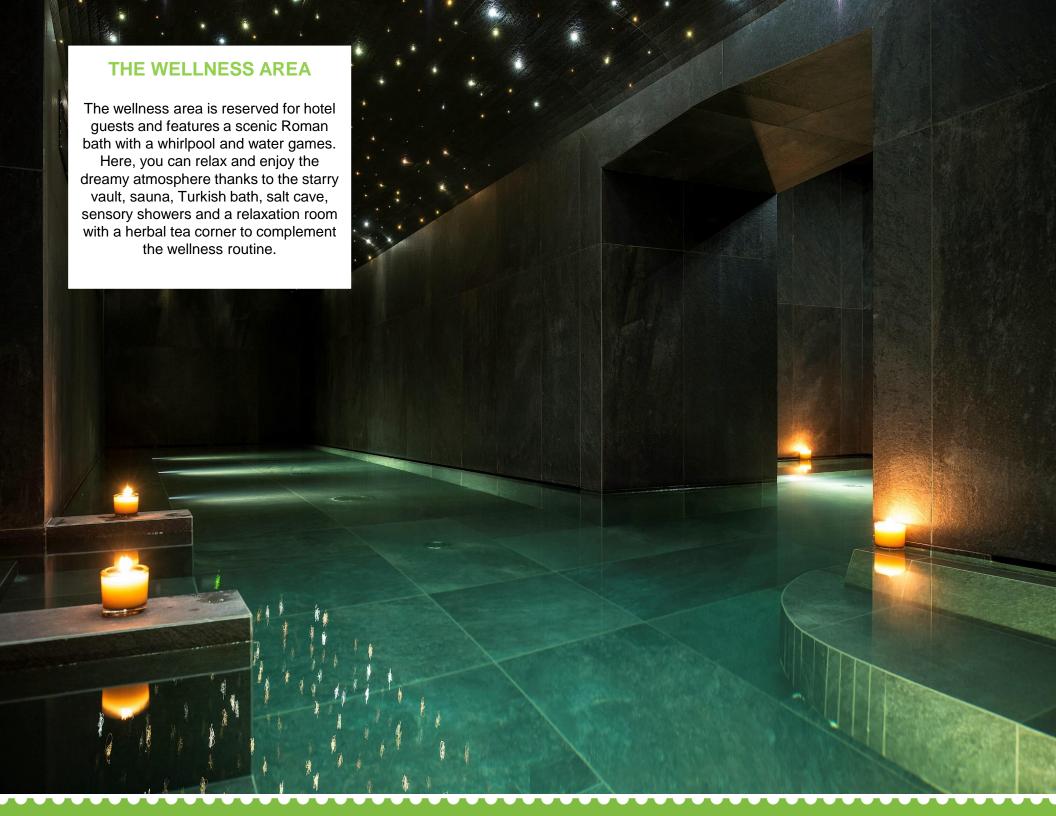

#### **GREEN BEAT**

Hyatt Centric Milan Centrale has obtained the prestigious LEED Gold certification for its sustainability-oriented approach, which saves energy and water as well as reduces CO2 emissions. Its improved ecological quality are the weapons needed for a green future.

What does our Green Beat consist of? We guarantee the sustainability of our structure and the health of the air you breathe; the wood that surrounds you comes from certified and controlled forests, none of the materials used generate organic gases and the heating and airconditioning systems are managed to ensure maximum technical comfort.