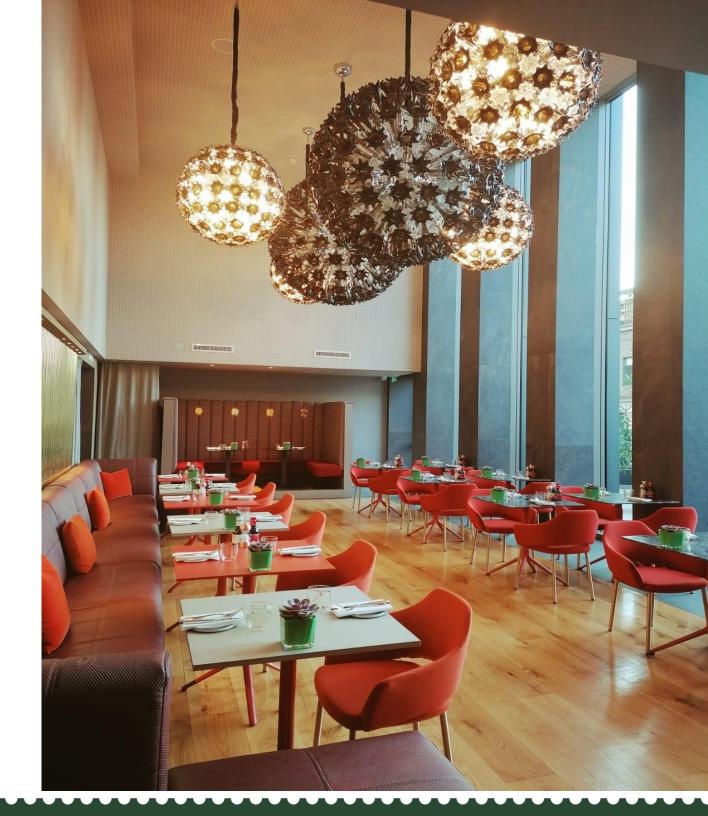

#### **CUMI**

Located on the 4th floor of Hyatt
Centric Milan Centrale,
Cumi is a two-room restaurant and
seasonal
terrace with a refined soul.
Enjoy a culinary experience
featuring regional cuisine
Interpreted in a modern and colorful
way.

Colorful, like
the environment around you, the
dishes are inspired and polished for
an experience that not only pleases
the palate but all of your
senses.

The areas of the restaurant, including the terrace on the 4th floor, can also be booked for private events.