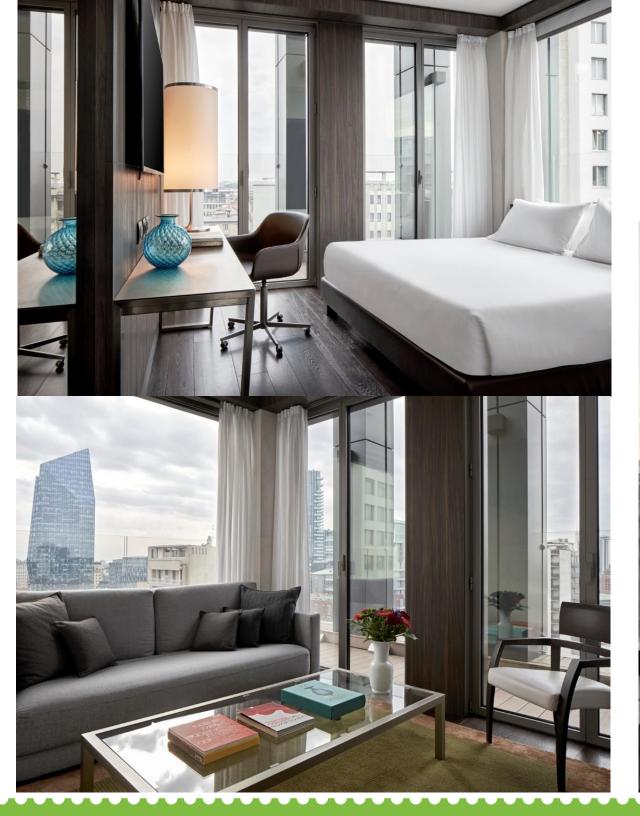

There are 141 guestrooms including two Deluxe Suites, five
Premium Suites, five King Suites, four Terrace Suites and one
Skyline Suite. Each guestroom and suite is stylishly decorated and
features custom-designed furniture, wooden parquet flooring,
complimentary wireless internet and much more.

#### **Deluxe Suite**

Enjoy our 32-square-metre (344-square-foot) suite furnished with a king-size bed and a spacious bathroom with a large walk-in shower.

#### **King Suite**

Make yourself at home in this 38-square-metre (409-square-foot) suite designed to maximize your luxury and functionality. There are dedicated spaces for work, sleep and relaxation (including living areas available in different shapes). It is also equipped with a Nespresso coffee machine, a welcoming king-size bed and a spacious bathroom.

#### **Premium Suite**

Enjoy our 34-square-metre (365-square-foot) suite furnished with the latest technologies to make every moment of your stay a memorable one. The king-size bed, relaxation corner with a Nespresso coffee machine and **private hammam** offer you an unforgettable and intimate wellness break.