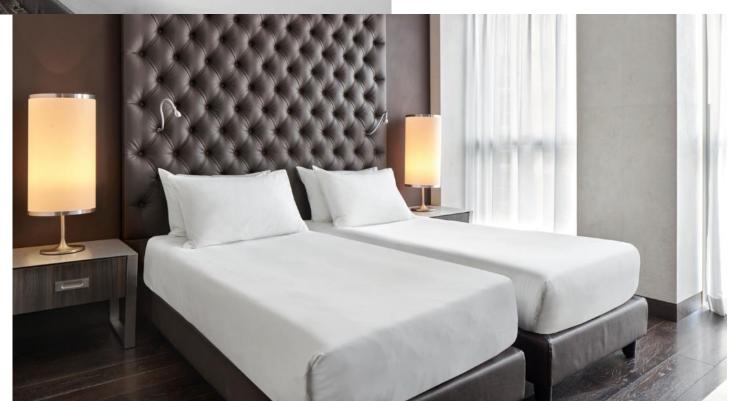

#### 2 Twin Beds

Relax in our 23-square-metre (247-square-foot) bedroom furnished with a warm parquet floor, two single beds and a spacious bathroom with a large walk-in shower. It is also equipped with a kettle.