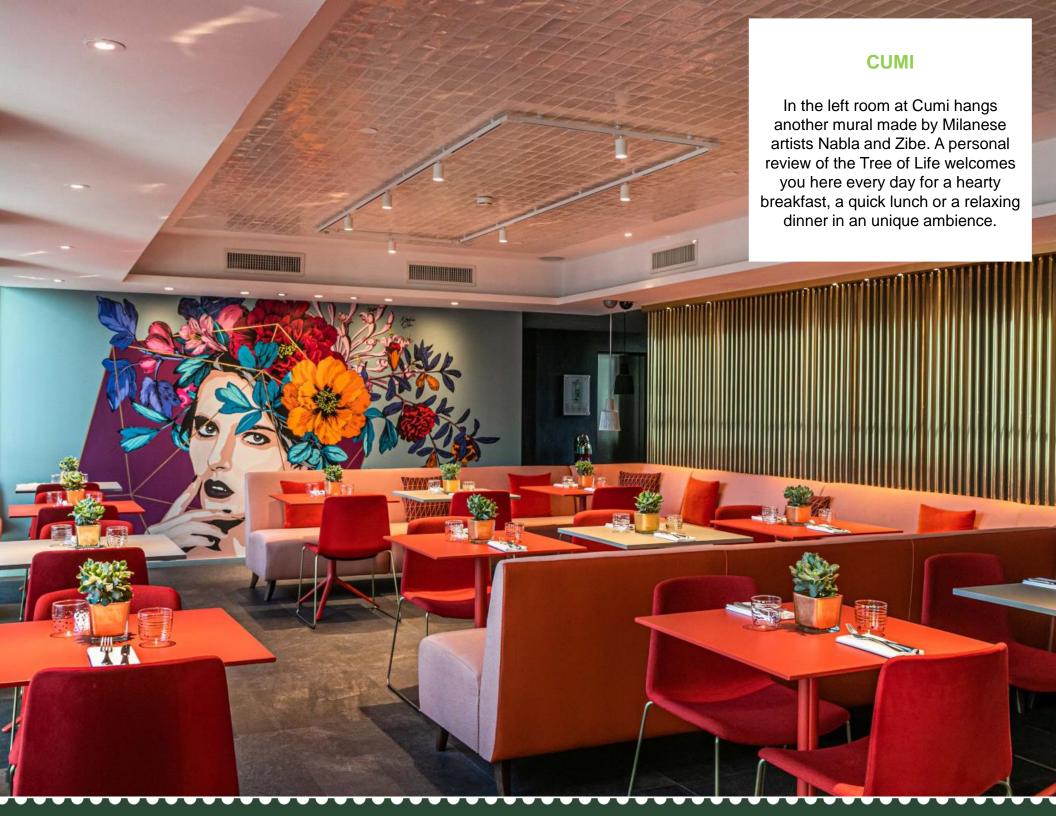

#### **CUMI**

Located on the 4th floor of Hyatt
Centric Milan Centrale,
Cumi is a two-room restaurant and
seasonal
terrace with a refined soul.
Enjoy a culinary experience
featuring regional cuisine
Interpreted in a modern and colorful
way.

Colorful, like
the environment around you, the
dishes are inspired and polished for
an experience that not only pleases
the palate but all of your
senses.

The areas of the restaurant, including the terrace on the 4th floor, can also be booked for private events.